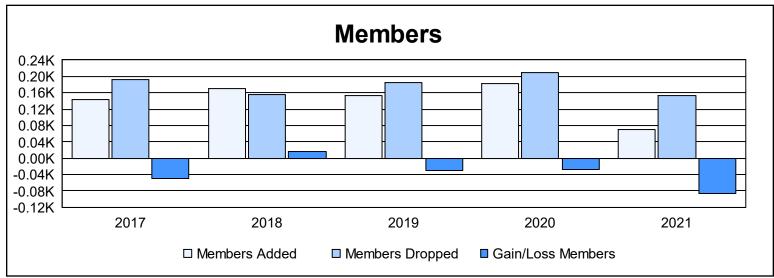

District 108IB3 As of June 2021 Cumulative

| Year      | New<br>Clubs | Dropped<br>Clubs | Gain/<br>Loss<br>Clubs | New<br>Members | Charter<br>Members | Reinstate<br>Members | Transfer<br>Members | Total<br>Member<br>Added | Total<br>Members<br>Dropped | Gain/<br>Loss<br>Members |
|-----------|--------------|------------------|------------------------|----------------|--------------------|----------------------|---------------------|--------------------------|-----------------------------|--------------------------|
| 2016-2017 | 1            | 0                | 1                      | 110            | 27                 | 2                    | 4                   | 143                      | 192                         | -49                      |
| 2017-2018 | 1            | 0                | 1                      | 139            | 23                 | 6                    | 3                   | 171                      | 155                         | 16                       |
| 2018-2019 | 0            | 0                | 0                      | 150            | 0                  | 1                    | 3                   | 154                      | 184                         | -30                      |
| 2019-2020 | 3            | 1                | 2                      | 92             | 68                 | 8                    | 15                  | 183                      | 210                         | -27                      |
| 2020-2021 | 0            | 0                | 0                      | 53             | 4                  | 6                    | 6                   | 69                       | 154                         | -85                      |
| Average   | 1            | 0                | 1                      | 109            | 24                 | 5                    | 6                   | 144                      | 179                         | -35                      |