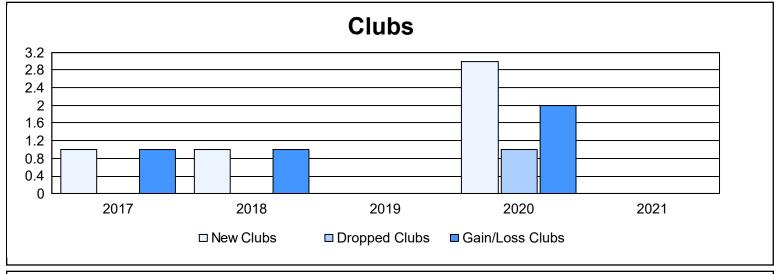

District 108IB3 As of June 2021 Cumulative

| Year      | New<br>Clubs | Dropped<br>Clubs | Gain/<br>Loss<br>Clubs | New<br>Members | Charter<br>Members | Reinstate<br>Members | Transfer<br>Members | Total<br>Member<br>Added | Total<br>Members<br>Dropped | Gain/<br>Loss<br>Members |
|-----------|--------------|------------------|------------------------|----------------|--------------------|----------------------|---------------------|--------------------------|-----------------------------|--------------------------|
| 2016-2017 | 1            | 0                | 1                      | 110            | 27                 | 2                    | 4                   | 143                      | 192                         | -49                      |
| 2017-2018 | 1            | 0                | 1                      | 139            | 23                 | 6                    | 3                   | 171                      | 155                         | 16                       |
| 2018-2019 | 0            | 0                | 0                      | 150            | 0                  | 1                    | 3                   | 154                      | 184                         | -30                      |
| 2019-2020 | 3            | 1                | 2                      | 92             | 68                 | 8                    | 15                  | 183                      | 210                         | -27                      |
| 2020-2021 | 0            | 0                | 0                      | 53             | 4                  | 6                    | 6                   | 69                       | 154                         | -85                      |
| Average   | 1            | 0                | 1                      | 109            | 24                 | 5                    | 6                   | 144                      | 179                         | -35                      |